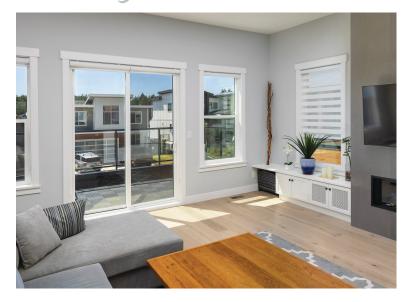

## Autograph Patio Doors

The EOS Patio Door is an Energy Optimized System where innovation meets performance. Designed for new construction as well as replacement. Each door is built to order with the shortest lead-time in the industry.

White

Clay

Black/White

- 4-7/8" frame depth.
- Available in 2, 3 or 4 panel systems in 6/8, 6/10 and 8/0 tall by up to 13/6 wide.
- Welded sash & frame.
- IG is 7/8" OA & a 1-1/8" IG for triple glazed.
- Double strength glass & Argon are standard.
- Aluminum threshold cap, sash track
  & screen track for strength & durability.
- Double mortise lock-set.
- 10 gauge steel reinforcement to provide strength & reduce thermal transfer.
- Heavy-duty extruded aluminum screen is standard.
- Finseal Weatherstrip protects against air & water infiltration.
- · Limited lifetime warranty.