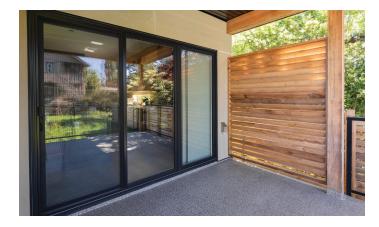

## Autograph Patio Doors

The EOS Patio Door is an Energy Optimized System where innovation meets performance. Designed for new construction as well as replacement. Each door is built to order with the shortest lead-time in the industry.

White

Clay

Black/White

- 4-7/8" frame depth.
- Available in 2, 3 or 4 panel systems in 6/8, 6/10 and 8/0 tall by up to 13/6 wide.
- Welded sash & frame.
- IG is 7/8" OA & a 1-1/8" IG for triple glazed.
- Double strength glass & Argon are standard.
- Aluminum threshold cap, sash track
  & screen track for strength & durability.
- Double mortise lock-set.
- 10 gauge steel reinforcement to provide strength & reduce thermal transfer.
- Heavy-duty extruded aluminum screen is standard.
- Finseal Weatherstrip protects against air & water infiltration.
- · Limited lifetime warranty.