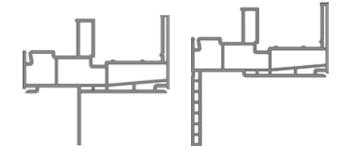

White

Clay

Black/White

- Multiple configurations include Picture, SS, SH, Casement & Awning.
- 3-1/2" frame depth provides strong performance.
- Multi-chambered frame with weep channels for efficient drainage.
- SunShield® Vinyl offers superior weather resistance with no fading.
- Interlocking sash for better air & water infiltration resistance.
- DP50 high performance baseline design.
- Insulated glass is 3/4" OA with Double Strength glass & Argon standard.
- 1-1/8" OA for Triple Glazed performance IG glazing.
- · Limited lifetime warranty.